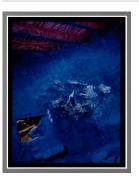

## Basic Report

Title: Birth of the World (from the series Puye Cliff Dwelling, New Mexico) Date: 1990 Primary Maker: Barbara Kasten Medium: silver-dye bleach print

Title: Breath of the Dead (from the series Puye Cliff Dwelling, New Mexico) Date: 1990 Primary Maker: Barbara Kasten Medium: silver-dye bleach print