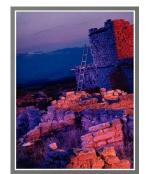

Title: First Light (from the series Puye Cliff Dwelling, New Mexico) Date: 1990 Primary Maker: Barbara Kasten Medium: silver-dye bleach print

Title: The Center (from the series Puye Cliff Dwelling, New Mexico) Date: 1990 Primary Maker: Barbara Kasten Medium: silver-dye bleach print