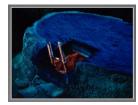

## Basic Report

Title: Birth of the World (from the series Puye Cliff Dwelling, New Mexico) Date: 1990 Primary Maker: Barbara Kasten Medium: silver-dye bleach print

Title: Breath of the Dead (from the series Puye Cliff Dwelling, New Mexico) Date: 1990 Primary Maker: Barbara Kasten Medium: silver-dye bleach print