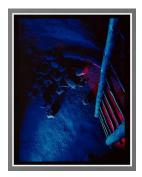

Title: First Light (from the series Puye Cliff Dwelling, New Mexico) Date: 1990 Primary Maker: Barbara Kasten Medium: silver-dye bleach print

Title: The Center (from the series Puye Cliff Dwelling, New Mexico) Date: 1990 Primary Maker: Barbara Kasten Medium: silver-dye bleach print