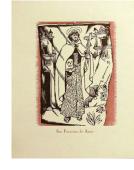

### Title: San Francisco de Assisi (from New Mexico Santos)

Date: circa 1928 (printed

1983)

Primary Maker: Gustave

Baumann

Medium: color woodcut