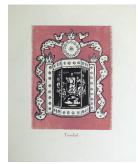

# Title: Trinidad (from New Mexico Santos)

Date: circa 1928 (printed

1983)

Primary Maker: Gustave

Baumann

Medium: color woodcut