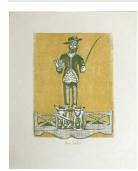

## Title: San Nicacio (from New Mexico Santos)

Date: circa 1928 (printed

1983)

Primary Maker: Gustave

Baumann

Medium: color woodcut

Title: San Isidro (from New Mexico Santos)
Date: circa 1928 (printed

1983)

Primary Maker: Gustave

Baumann

Medium: color woodcut