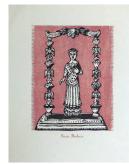

#### Title: Santa Barbara (from New Mexico Santos)

Date: circa 1928 (printed

1983)

Primary Maker: Gustave

Baumann

Medium: color woodcut