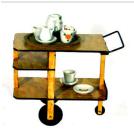

## **Basic Report**

Title: Miniature teacart and tea set

**Date:** mid 20th Century **Primary Maker:** Gustave

Baumann

**Medium:** Stained wood, ceramic, pressed board,

Masonite

Title: Toy washtub
Date: mid 20th Century