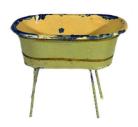

## **Basic Report**

Title: Miniature teacart and tea set

**Date:** mid 20th Century **Primary Maker:** Gustave

Baumann

**Medium:** Stained wood, ceramic, pressed board,

Masonite

Title: Toy washtub
Date: mid 20th Century

Primary Maker: Unknown

Maker

Medium: painted metal

Title: Black bucket
Date: mid 20th Century
Primary Maker: Unknown

Maker

Medium: metal, and copper

Baumann

Medium: Leather, wood,

metal

Title: Toy washtub

Date: mid 20th Century
Primary Maker: Unknown

Maker

Medium: painted metal

Title: Miniature Holly