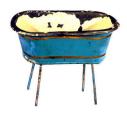

## **Basic Report**

Title: Miniature teacart and tea set

**Date:** mid 20th Century **Primary Maker:** Gustave

Baumann

**Medium:** Stained wood, ceramic, pressed board,

Masonite

Title: Toy washtub
Date: mid 20th Century

Primary Maker: Unknown

Maker

Medium: painted metal

Title: Black bucket
Date: mid 20th Century
Primary Maker: Unknown

Maker

Medium: metal, and copper

Baumann

Medium: Leather, wood,

metal

Title: Toy washtub

Date: mid 20th Century
Primary Maker: Unknown

Maker

Medium: painted metal

Title: Miniature Holly