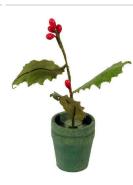

Baumann

Medium: Leather, wood,

metal

Title: Toy washtub

Date: mid 20th Century
Primary Maker: Unknown

Maker

Medium: painted metal

Title: Miniature Holly

Plant

**Date:** mid 20th Century **Primary Maker:** Gustave

Baumann

Medium: wood, fabric,

paper