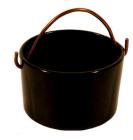

Primary Maker: Unknown

Maker

Medium: painted metal

Title: Black bucket
Date: mid 20th Century
Primary Maker: Unknown

Maker

Medium: metal, and copper