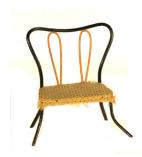

## Title: Miscellaneous toy tableware

**Date:** mid 20th Century **Primary Maker:** Gustave

Baumann

**Medium:** Stamped and pressed metal and paint

Title: Miniature settee

**Date:** mid 20th Century **Primary Maker:** Gustave

Baumann

Medium: Bent and cut wood with fabric covered

seat