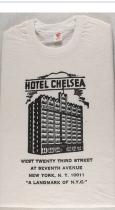

## **Basic Report**

Title: Amaryllis Belladonna Date: 1980 Primary Maker: Betty Hahn Medium: Dye diffusion print (Polacolor II)

Title: Letter from the Hotel Chelsea Date: 1979 Primary Maker: Betty Hahn Medium: screen print on cotton