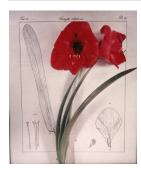

## **Basic Report**

Title: Amaryllis Belladonna Date: 1980 Primary Maker: Betty Hahn Medium: Dye diffusion print (Polacolor II)

Title: Letter from the Hotel Chelsea Date: 1979 Primary Maker: Betty Hahn Medium: screen print on cotton