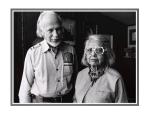

Title: Charles Mattox, Sculptor, and His Wife, Dorothy, 1982 Date: 1982 Primary Maker: Anne Noggle Medium: gelatin silver print

Title: Untitled (Twin Doctors) Date: 1974 Primary Maker: Anne Noggle Medium: gelatin silver print