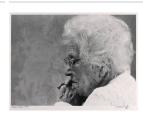

## Basic Report

Title: A Family Portrait Bellingham, Washington Date: 1981 Primary Maker: Anne Noggle Medium: gelatin silver print

Title: Profile of Yolanda Date: 1982 Primary Maker: Anne Noggle Medium: gelatin silver print