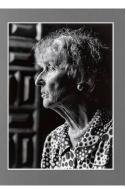

## Basic Report

Title: A Family Portrait Bellingham, Washington Date: 1981 Primary Maker: Anne Noggle Medium: gelatin silver print

Title: Profile of Yolanda Date: 1982 Primary Maker: Anne Noggle Medium: gelatin silver print