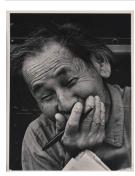

Title: Untitled (Woman in Tunic) Date: circa 1974-75 Primary Maker: Anne Noggle Medium: gelatin silver print

Title: Chuzo Tamotzu Date: circa 1965-75 Primary Maker: Anne Noggle Medium: gelatin silver print