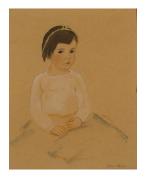

Title: Portrait of Jane Baumann Date: n.d. Primary Maker: Olive Rush

Medium: oil on paperboard

Title: Ann Baumann Date: n.d.

Date: n.d.

**Primary Maker:** Olive Rush **Medium:** Watercolor on

wove paper

Title: Spring Blossoms (Woodblock) Date: 1950