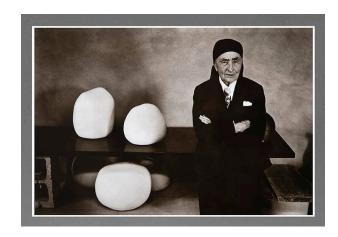

# Description

An elderly woman (Georgia O'Keeffe) leans against a table with her arms crossed at her chest and wearing a dark suit and head scarf. Three white pots rest on the table to the left of the artist.