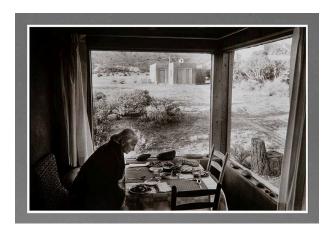

# At Supper with the New Potting Shed Visible in the Background

**Date** 

1975 (printed 1997)

**Primary Maker** 

Dan Budnik

Medium

### Description

An elderly woman (Georgia O'Keeffe) is having supper at the table. Two large picture windows flank the table along two sides. An adobe style potting shed is seen through window in the background. The table is set for two and O'Keeffe is leaning forward with her eyes closed as if praying.