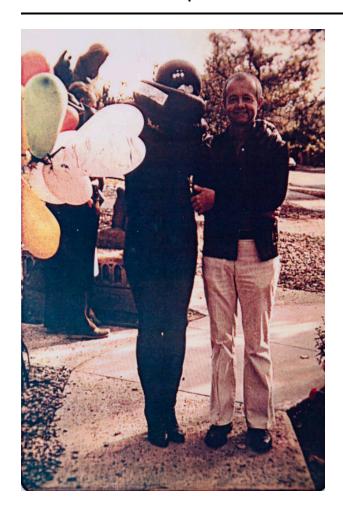

## Description

A man and a woman pose for a full-length portrait on the corner of Santa Fe City Hall. The woman (Rubber Lady), standing on the left is a performance artist (Jacqueline Malega, a.k.a. Jackie M) wearing a head to toe rubber suit and a large brim black hat. The man (Rudisill) is standing at the right with his arms crossed and smiling. At the far let is a cluster of various shaped and colored party balloons.