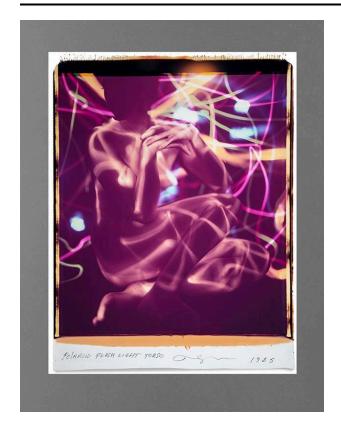

## Description

A woman in a kneeling-like pose has her legs crossed at the ankles, her proper right elbow resting on her thigh, and her hands clasped together in front of her chest. Her body is turned to the right and her head is turned looking to the left. The figure's body is illuminated with ribbons of pale yellow light. In the dark background are ribbons of swirling light in shades of blue, green, pink and pale

yellow. The image has colored shifted creating a overall dull tone.