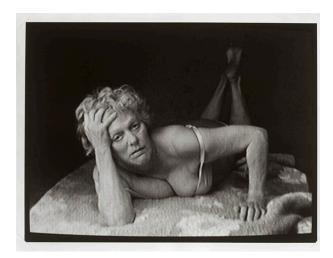

## One of Us

**Date** 

1985

**Primary Maker** 

Anne Noggle

Medium

Gelatin silver print

Description

A self-portrait using a video still. The artist is lying on her

stomach in the prone position on a bed, staring intently at the viewer. Her left hand rests on her forehead, and her right hand is placed flat on bed. In the background her legs extend upward with her ankles crossed. The strap of the white undergarment has started to slip from her right shoulder.