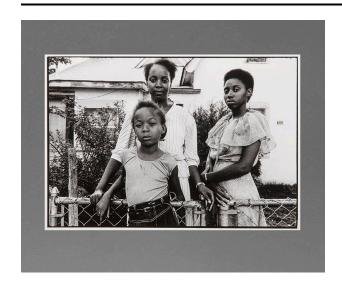

## Priscilla, Paulette, and Martha Stevens, South Broadway, Albuquerque, New Mexico

**Date** 

1983

**Primary Maker** 

Miguel A. Gandert

Medium

Chlorobromide print, selenium toned

## Description

Two African American women standing behind a chain link fence look at viewer, young African American girl stands in front of women. White house in background with "723" on side of house.