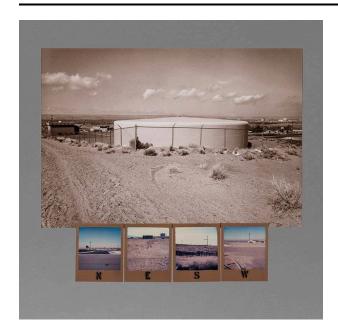

## Miles Reservoir

## Description

Sandy, dirt area with scrubby bushes and litter in foreground of image. Chain link fence encloses large,

round holding tank. Building to left of tank. City sky lines in right background.