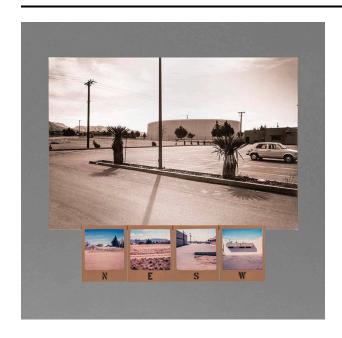

## Description

Large, stripped blacktop parking lot with medium strip in center of image. Electric poles and lines throughout

image. Car parked facing to right of image. Large, round holding tank in center mid ground. Hills in background.