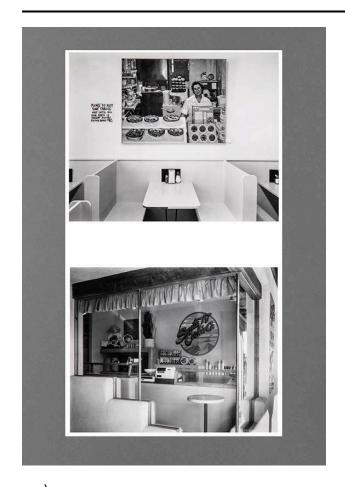

# Description

Interior view of a cafe with text on wall at left and woman (Josie) standing behind a counter selling baked goods.

Below is a view of table and booth seating, with napkin dispenser, salt and pepper shakers on table.