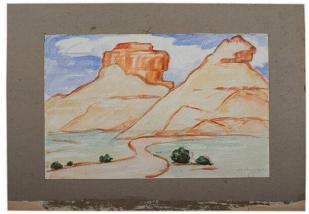

# Untitled (Yellow and Orange Rock Formations)

**Date** 

1925

**Primary Maker** 

Eugenie F. Shonnard

Medium

### Description

Matted landscape with two large orange rock formations. Grass in the foreground is pale green and yellow. An s-shaped path runs from the lower left diagonally up to the right until it reaches the base of the rock formation on the right. The path is light orange, outlined in bright orange. There are three dark green bushes to the left of the path and two to the right of the path.