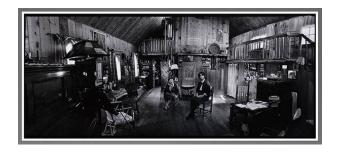

### Description

A wide angle view of the interior of a house with two women seated in the center of the image. The woman on right wears sun glasses and the older woman at the left sits in rocker. There is piano at the left foreground and tapestries hang on the back wall with a large basket sitting on the shelf.