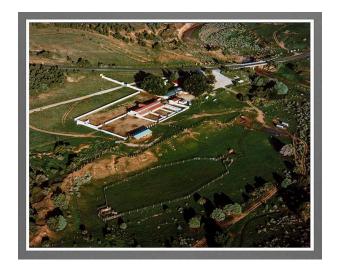

## Farmland - Forked Lightning Ranch, Pecos, New Mexico

**Date** 

1982

**Primary Maker** 

Paul Logsdon

Medium

Silver-dye bleach print

## Description

Aerial view of ranch with cattle, fencing in green field at bottom center, barns and out buildings in top left quadrant. Highway with bridge runs from top left to top right. Riverbed with small amount of water flows under bridge at top right.