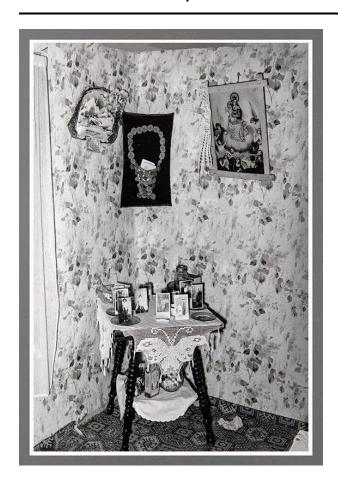

### Description

Corner of living room of a Spanish American house. Small lace covered table, center, with family photographs.

Oriental rug, wysteria-patterned wallpaper, religious picture at right, snowy scene with calendar at left, embroidered hanging at center