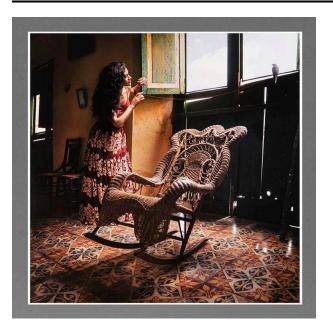

#### Description

A wicker rocking chair dominates the foreground of a room with an open window and a bird perched on the sill behind it. A long haired woman in floral print dress stands in the background peering at the bird while holding a string to which the bird is attached.