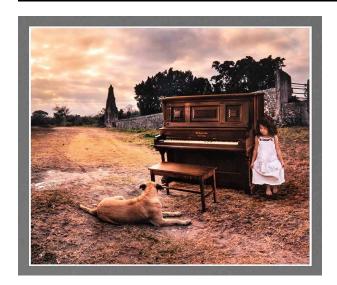

## Description

A young girl, a golden colored dog, and an upright piano dominate the foreground of an outdoor scene. The dog reclines with his back to the viewer, while the girl stands on the right side of the piano gazing at the dog. The background has a lush grove of green trees, a brown clouded sky, a long dirt road, and a stone wall.