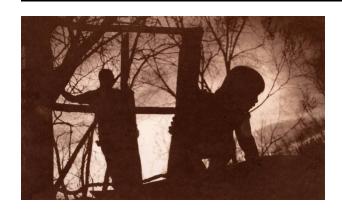

### Description

Silhouetted images of two figures in a tree house. Man at left has his right arm extended and is framed by structure with large tree trunk at left and branches behind him. Child in foreground has face in profile and is in act of crouching .position.