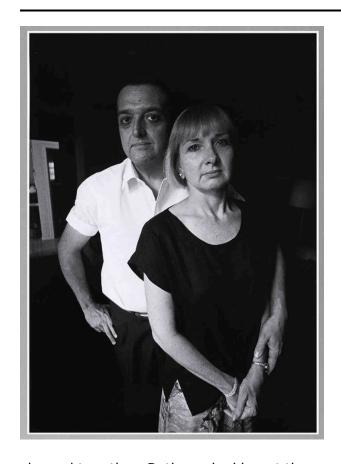

# Description

Man at left rear and woman at right forefront at center of composition with dark background. He is wearing a collared shirt with sleeves rolled up above his elbow; his right thumb is tucked into his front pants pocket and his left arm encircles the woman with his hand resting on her right wrist. Woman is wearing a scoop-necked blouse and patterned pants with prominent earring, a bracelet on her right wrist and a watch on her left wrist; her hands are

clasped together. Both are looking at the camera with serious expressions.