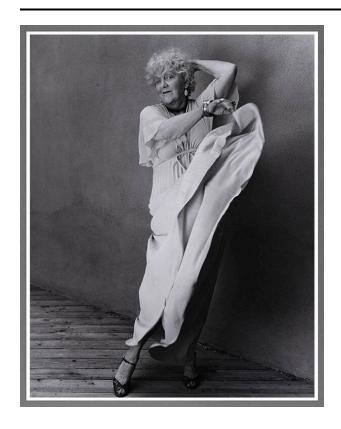

### Description

Full-length portrait of a woman at center of composition, wearing light-colored dress, open-toed sandals, drop earrings, and a bracelet and ring on her right arm and hand. She is standing on what looks like a wooden deck outside a house, with a wall behind her. With her right hand, she is raising the hem of her dress above waist level and her left arm is bent with hand behind her head.

She is looking at the camera and winking with her right eye.