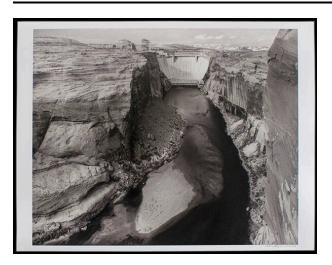

## Description

View of Glen Canyon Dam from downstream, emphasizing walls of canyon with small slice of sky at top of picture. Water is visible at right side of riverbed and a large sandbar is visible in the foreground. At the bottom left of center a person and canoe are just visible.