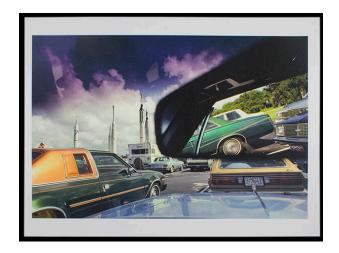

## Description

Parking lot at Cape Canaveral with rockets visible in background and prominent image of large green car at left with the reflection of a green car at right. Photograph appears to have been taking from vantage point of the car whose hood is visible at the bottom of the composition. Purple sky with clouds.