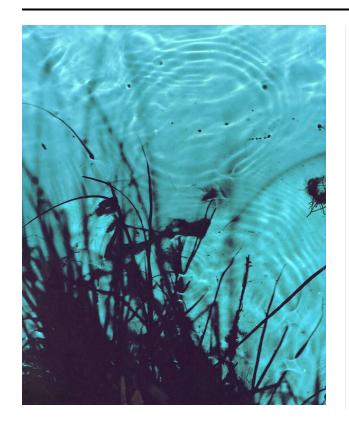

## Description

From the series "Water Flow: Under the Colorado River. Vertical composition with black grassy vegetation rising from bottom of picture, heaviest at left. Remainder of composition is blue, showing ripples in water including

concentric circles around top center of picture.