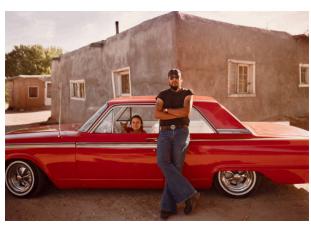

# Franke Maestas and Vangie Martinez, Chimayo, '62 Ford Fairlaine

**Date** 

1980

**Primary Maker** 

Meridel Rubenstein

Medium

### Description

Horizontal picture with side view of red 1962 Ford Fairlaine parked in front of corner of a stucco or adobe building. In the driver's seat is a dark-haired woman and a small dog. Leaning against the side of the car is a dark-haired man in flared blue jeans and a black shirt, wearing sunglasses.