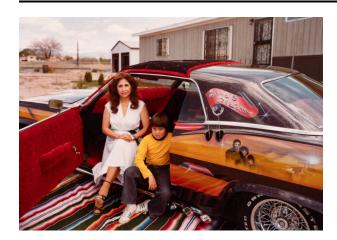

## Description

Horizontal picture in landscape with houses in background and 1960 Ford LTD in foreground, parked on a striped rug. Car door is open to show dark-haired woman in a white sleeveless dress seated with her legs outside the car. Next to her is a dark-haired boy wearing a long-sleeved gold shirt and dark pants. Interior of car is upholstered in red velvet and car is decorated with broad bands of gold paint and a family portrait, along with a banner reading "Dave's Dream."