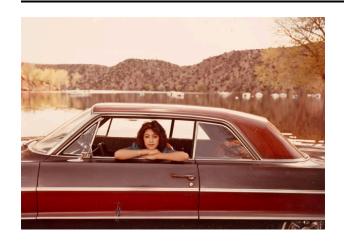

## Peggy Martinez, Santa Cruz, '64 Chevy Two-Tone

**Date** 

1980

**Primary Maker** 

Meridel Rubenstein

Medium

Chromogenic print

## Description

Horizontal picture with side view of reddish-brown 1964 Chevy parked in landscape at lake. Detail of car does not show hood or trunk or much of lower body, just a bit of the rear, driver-side wheel and tire. Driver's window is rolled down to show a dark-haired woman in blue with her arms folded in window frame and head resting on hand.