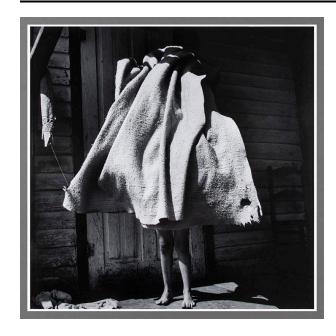

# Untitled (Pattonville, Louisiana, boy shaking dirt off blanket)

## Description

Square composition with closed door of building in darkness in background (could be a porch). Light is on

central figure at center, a child holding up a tattered blanket, himself only visible under the fabric from mid-thigh to bare feet.