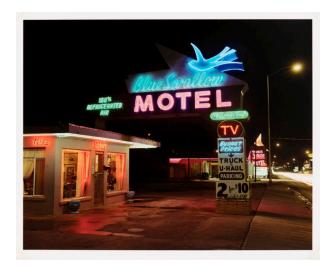

### Description

Oblique view of one-story motel office at night with prominent neon sign on the roof featuring the blue outline of a bird, the words "Blue Swallow" in green script, and "MOTEL" in red. Sign also includes the words "100% // REFRIGERATED // AIR" in green neon, a white panel reading "VACANCY", "TV" in red, and a white sign with black lettering reading "TRUCK // + // UHAUL // PARKING". Other signs and roadway visible at right. Building has red words "OFFICE" and "LOBBY" on exterior with some red neon around windows.