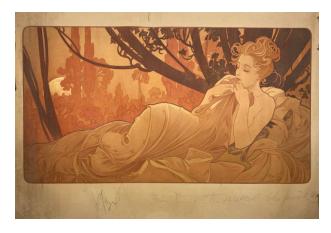

## Description

Image of a woman with blonde hair in a bun on her head. She is reclined across the entirety of the image, leaning against pillows on the right and is covered by an orange sheet, which she clutches up to her chin. The right midground is dominated by a dark brown and green tree with only a few leaves, the left background has red-orange sillouettes of trees and a sun on the horizon, but there is no indication of morning or evening.