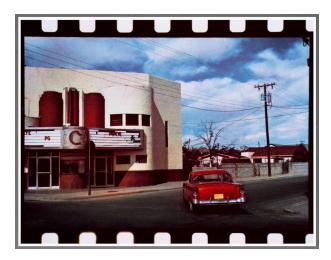

## Description

Street scene with red, 1950s Chevrolet at right center, old movie theatre with white stucco and red trim, marquee "Popeye/PG" atcenter left. House, wall, telephone pole right mid-ground; telephone wires, blue sky with white clouds top edge