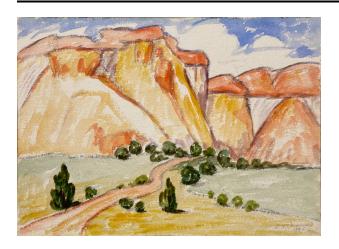

## Description

Matted landscape of yellow and orange bluffs. Yellow and orange rock formations dominate the top two thirds with a sliver of blue sky above, and are taller on the left. In front of these is a green grassy plain dotted with low green trees. An arroyo is suggested in the bottom third by yellow color and a pencil outline on the right. An orange path runs through the arroyo from the lower left corner up and right towards center.