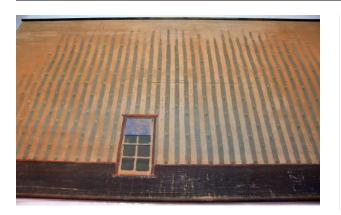

#### Description

Pair of matching wallpaper stops tan & grey vertical stripes with small patterns, yellow, turquoise & brown colors divide stripes of orange and black. Back drop has on one side an abstract design in blue, brown and black. The other side is in a wallpaper motif with a single window.