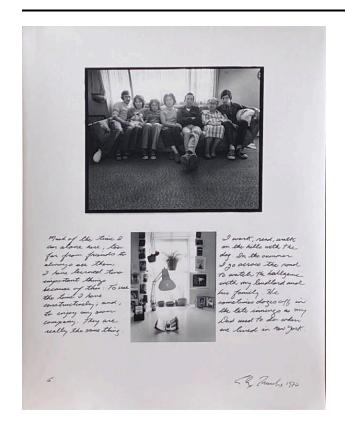

## Description

Vertical page with large image at top of 7 people lined up on a long couch. Behind them is a large window or glass door covered by light drapes. At rear left is a hanging pot. Below that image is a smaller one showing a counter or desktop with a task lamp, telephone rolodex, and various knick-knacks. At back of image is a window with hanging plants and potted plants on the sill. A variety of pictures

are informally displayed around the edge of the window.