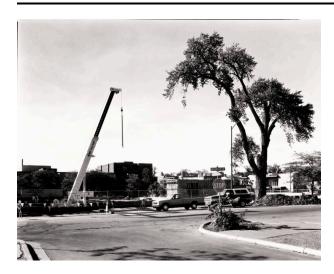

## New Development, Looking West on Washington Avenue, Santa Fe, New Mexico, October 1982

Date

October 1982

**Primary Maker** 

Richard Wilder

Medium

## Description

Intersection with stop sign and street sign, parked trucks. Beyond is a crane arm and some buildings, at right a large tree.